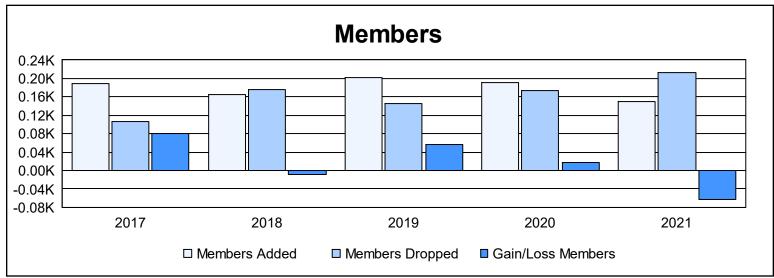

District 310 B As of June 2021 Cumulative

| Year      | New<br>Clubs | Dropped<br>Clubs | Gain/<br>Loss<br>Clubs | New<br>Members | Charter<br>Members | Reinstate<br>Members | Transfer<br>Members | Total<br>Member<br>Added | Total<br>Members<br>Dropped | Gain/<br>Loss<br>Members |
|-----------|--------------|------------------|------------------------|----------------|--------------------|----------------------|---------------------|--------------------------|-----------------------------|--------------------------|
| 2016-2017 | 1            | 0                | 1                      | 146            | 30                 | 10                   | 2                   | 188                      | 107                         | 81                       |
| 2017-2018 | 2            | 0                | 2                      | 82             | 73                 | 9                    | 2                   | 166                      | 175                         | -9                       |
| 2018-2019 | 1            | 0                | 1                      | 111            | 79                 | 8                    | 4                   | 202                      | 146                         | 56                       |
| 2019-2020 | 2            | 0                | 2                      | 111            | 65                 | 13                   | 2                   | 191                      | 173                         | 18                       |
| 2020-2021 | 1            | 0                | 1                      | 89             | 40                 | 13                   | 7                   | 149                      | 212                         | -63                      |
| Average   | 1            | 0                | 1                      | 108            | 57                 | 11                   | 3                   | 179                      | 163                         | 17                       |