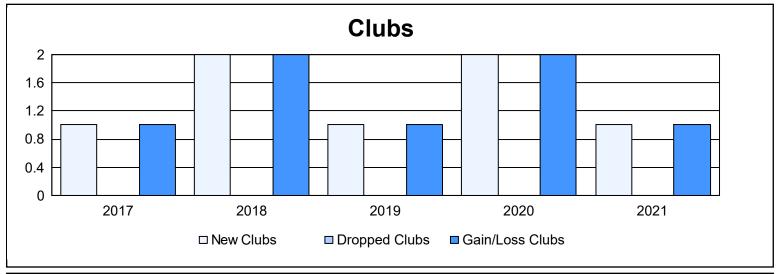

District 310 B As of June 2021 Cumulative

| Year      | New<br>Clubs | Dropped<br>Clubs | Gain/<br>Loss<br>Clubs | New<br>Members | Charter<br>Members | Reinstate<br>Members | Transfer<br>Members | Total<br>Member<br>Added | Total<br>Members<br>Dropped | Gain/<br>Loss<br>Members |
|-----------|--------------|------------------|------------------------|----------------|--------------------|----------------------|---------------------|--------------------------|-----------------------------|--------------------------|
| 2016-2017 | 1            | 0                | 1                      | 146            | 30                 | 10                   | 2                   | 188                      | 107                         | 81                       |
| 2017-2018 | 2            | 0                | 2                      | 82             | 73                 | 9                    | 2                   | 166                      | 175                         | -9                       |
| 2018-2019 | 1            | 0                | 1                      | 111            | 79                 | 8                    | 4                   | 202                      | 146                         | 56                       |
| 2019-2020 | 2            | 0                | 2                      | 111            | 65                 | 13                   | 2                   | 191                      | 173                         | 18                       |
| 2020-2021 | 1            | 0                | 1                      | 89             | 40                 | 13                   | 7                   | 149                      | 212                         | -63                      |
| Average   | 1            | 0                | 1                      | 108            | 57                 | 11                   | 3                   | 179                      | 163                         | 17                       |